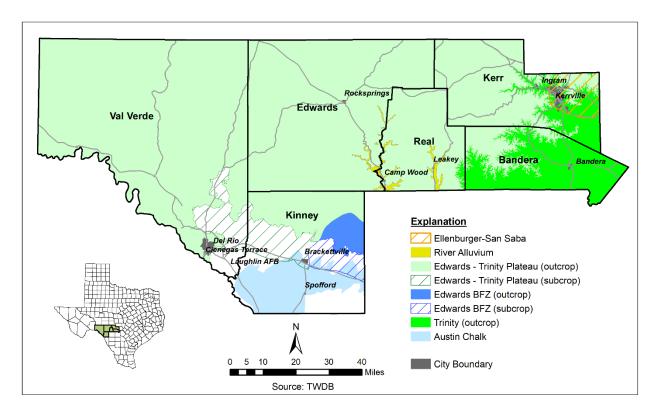

Only three municipal utilities within the Plateau Region derive municipal supplies from surface water or spring sources. The City of Kerrville currently uses surface water from the Guadalupe River in conjunction with their groundwater supply. Kerrville also injects excess treated surface water into the Trinity Aquifer through an aquifer storage and recovery (ASR) facility.

The City of Del Rio obtains most of its water supply from San Felipe Springs, which issues from the Edwards limestone. The <u>sS</u>pring water is treated to drinking water standards in a <u>new-microfiltration</u> plant prior to distribution. For planning purposes, San Felipe Springs is recognized as a surface water source that falls within the Rio Grande Run-of-River. <u>Currently, due to critically low water levels in the spring, the City of Del Rio has been forced to drill a pilot well approximately 250 feet below the surface in hopes of obtaining a supplemental source of water supply.</u>

Camp Wood in Real County is supplied from Old Faithful Springs on a tributary of the Nueces River. Similar to the San Felipe Springs, Old Faithful Springs' water levels are also very low due to prolonged drought conditions, making the Spring an unreliable water supply source. The City of Camp Wood is working on developing two shallow groundwater alluvium wells that will provide a more reliable source of water supply.

All other communities in the Region are totally dependent on groundwater sources for their supplies. All water supplies based upon contracts are assumed to be renewed.

Plateau Region Water Plan January 2021 2026